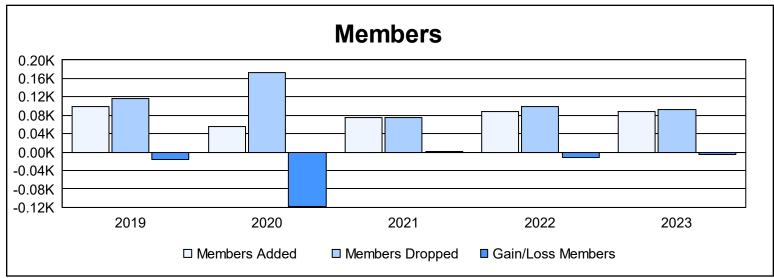

District 115CN As of June 2023 Cumulative

| Year      | New<br>Clubs | Dropped<br>Clubs | Gain/<br>Loss<br>Clubs | New<br>Members | Charter<br>Members | Reinstate<br>Members | Transfer<br>Members | Total<br>Member<br>Added | Total<br>Members<br>Dropped | Gain/<br>Loss<br>Members |
|-----------|--------------|------------------|------------------------|----------------|--------------------|----------------------|---------------------|--------------------------|-----------------------------|--------------------------|
| 2018-2019 | 0            | 1                | -1                     | 96             | 3                  | 0                    | 1                   | 100                      | 116                         | -16                      |
| 2019-2020 | 0            | 3                | -3                     | 48             | 5                  | 2                    | 0                   | 55                       | 173                         | -118                     |
| 2020-2021 | 0            | 1                | -1                     | 74             | 1                  | 0                    | 0                   | 75                       | 74                          | 1                        |
| 2021-2022 | 0            | 0                | 0                      | 79             | 1                  | 3                    | 5                   | 88                       | 100                         | -12                      |
| 2022-2023 | 0            | 0                | 0                      | 84             | 0                  | 0                    | 3                   | 87                       | 92                          | -5                       |
| Average   | 0            | 1                | -1                     | 76             | 2                  | 1                    | 2                   | 81                       | 111                         | -30                      |