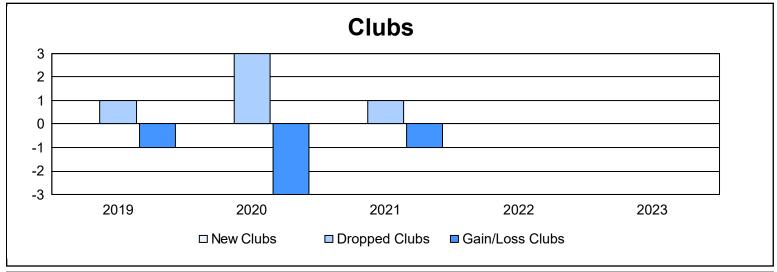

District 115CN As of June 2023 Cumulative

| Year      | New<br>Clubs | Dropped<br>Clubs | Gain/<br>Loss<br>Clubs | New<br>Members | Charter<br>Members | Reinstate<br>Members | Transfer<br>Members | Total<br>Member<br>Added | Total<br>Members<br>Dropped | Gain/<br>Loss<br>Members |
|-----------|--------------|------------------|------------------------|----------------|--------------------|----------------------|---------------------|--------------------------|-----------------------------|--------------------------|
| 2018-2019 | 0            | 1                | -1                     | 96             | 3                  | 0                    | 1                   | 100                      | 116                         | -16                      |
| 2019-2020 | 0            | 3                | -3                     | 48             | 5                  | 2                    | 0                   | 55                       | 173                         | -118                     |
| 2020-2021 | 0            | 1                | -1                     | 74             | 1                  | 0                    | 0                   | 75                       | 74                          | 1                        |
| 2021-2022 | 0            | 0                | 0                      | 79             | 1                  | 3                    | 5                   | 88                       | 100                         | -12                      |
| 2022-2023 | 0            | 0                | 0                      | 84             | 0                  | 0                    | 3                   | 87                       | 92                          | -5                       |
| Average   | 0            | 1                | -1                     | 76             | 2                  | 1                    | 2                   | 81                       | 111                         | -30                      |